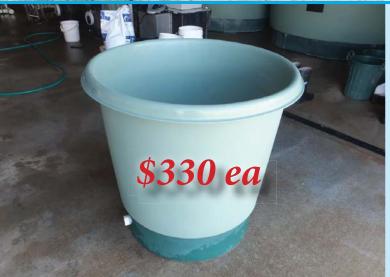

## POLYMASTER 500 LITRE AQUACULTURE TANKS WITH BASES

Sell for \$330.00 each incl.

BRAND NEW never been used.

There are 4 available.

Additional equipment availale includes a new gearbox/drive motor to fit 2-60 Faivre drum filter. Sell for \$440.00 incl. No photo.