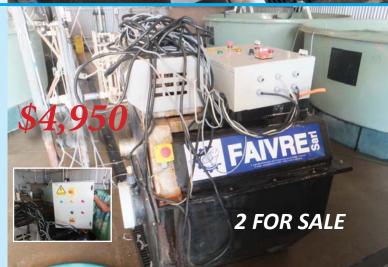

### FAIVRE 2-80 SERIES ROTATING DRUM FILTER WITH HDPE TANK

Suitable for both fresh or salt water.

415v, 3 phase with all electric control gear. Capacity is 90,000 l/hr with 63um screens at 25mg/l suspended solids. Drum filter needs some work but all parts are available and a simple fix. New price approx \$23,000.00 sell for \$4,950.00 incl.