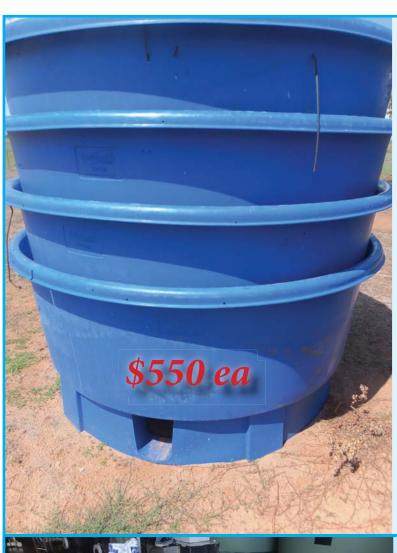

## POLYMASTER 2000 LITRE AQUACULTURE TANKS WITH BASES

Sell for \$550.00 each incl.

There are 4 available.