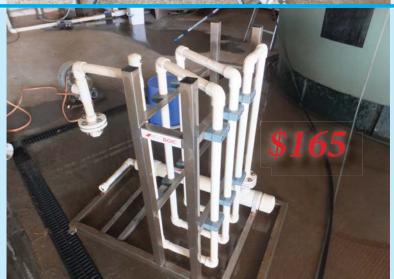

#### **BOC OXYGEN DIFFUSER**

(takes the place of an oxygen cone) for small to medium applications.

Sell for \$165.00 incl.