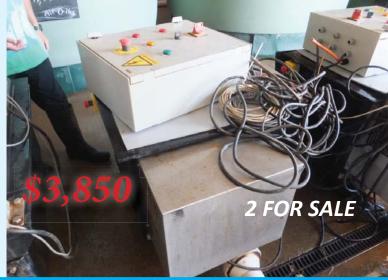

#### FAIVRE 2-60 SERIES ROTATING DRUM FILTER WITH HDPE TANK

Suitable for both fresh or salt water. Capacity 54,000 l/hr through 60 um screens at 25mg/l suspended solids 415v, 3 phase.

Includes all control equipment. Drum filter needs a little work but all parts are available and a simple fix. New price for this unit is approx \$15,000.00, will sell for \$3,850.00 incl.