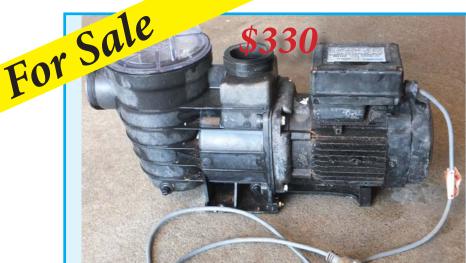

# WATERCO SUPATUF 250 PUMP.

Currently 2 FOR SALE

Both single phase 1.9kw and rated around 36,000 l/hr at 7m head.

Both have been tested and they run well.

New price around \$800 - \$900 sell for \$330.00 each incl.